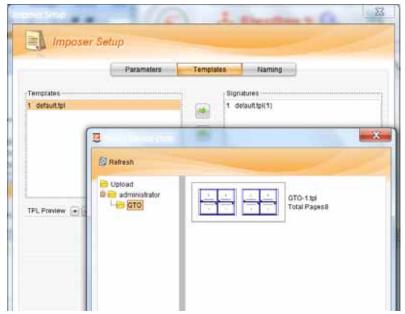

3, Exit Impsoer, click Tools\Template Manager from Client.

Click on folder GTO, then click 🔹 button on the right up. Find out the template which you made from the imposition. The template locates in a shared folder Jobs on the server. Then click Upload.

4, The template GTO-1.tpl will be saved into folder Upload\administrator\GTO, then you can use it in the jobs.

end

No.9, 5th Street, Shangdi Information Industry Base Haidian District, Beijing 100085, China