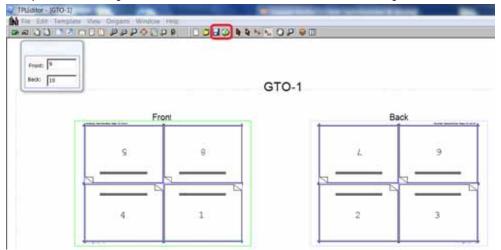

2, Create a new job ticket, drag Imposer module in it. Select New TPL in Templates, then edit the template which you want. Click save and submit when you finish the edition.

No.9, 5th Street, Shangdi Information Industry Base Haidian District, Beijing 100085, China